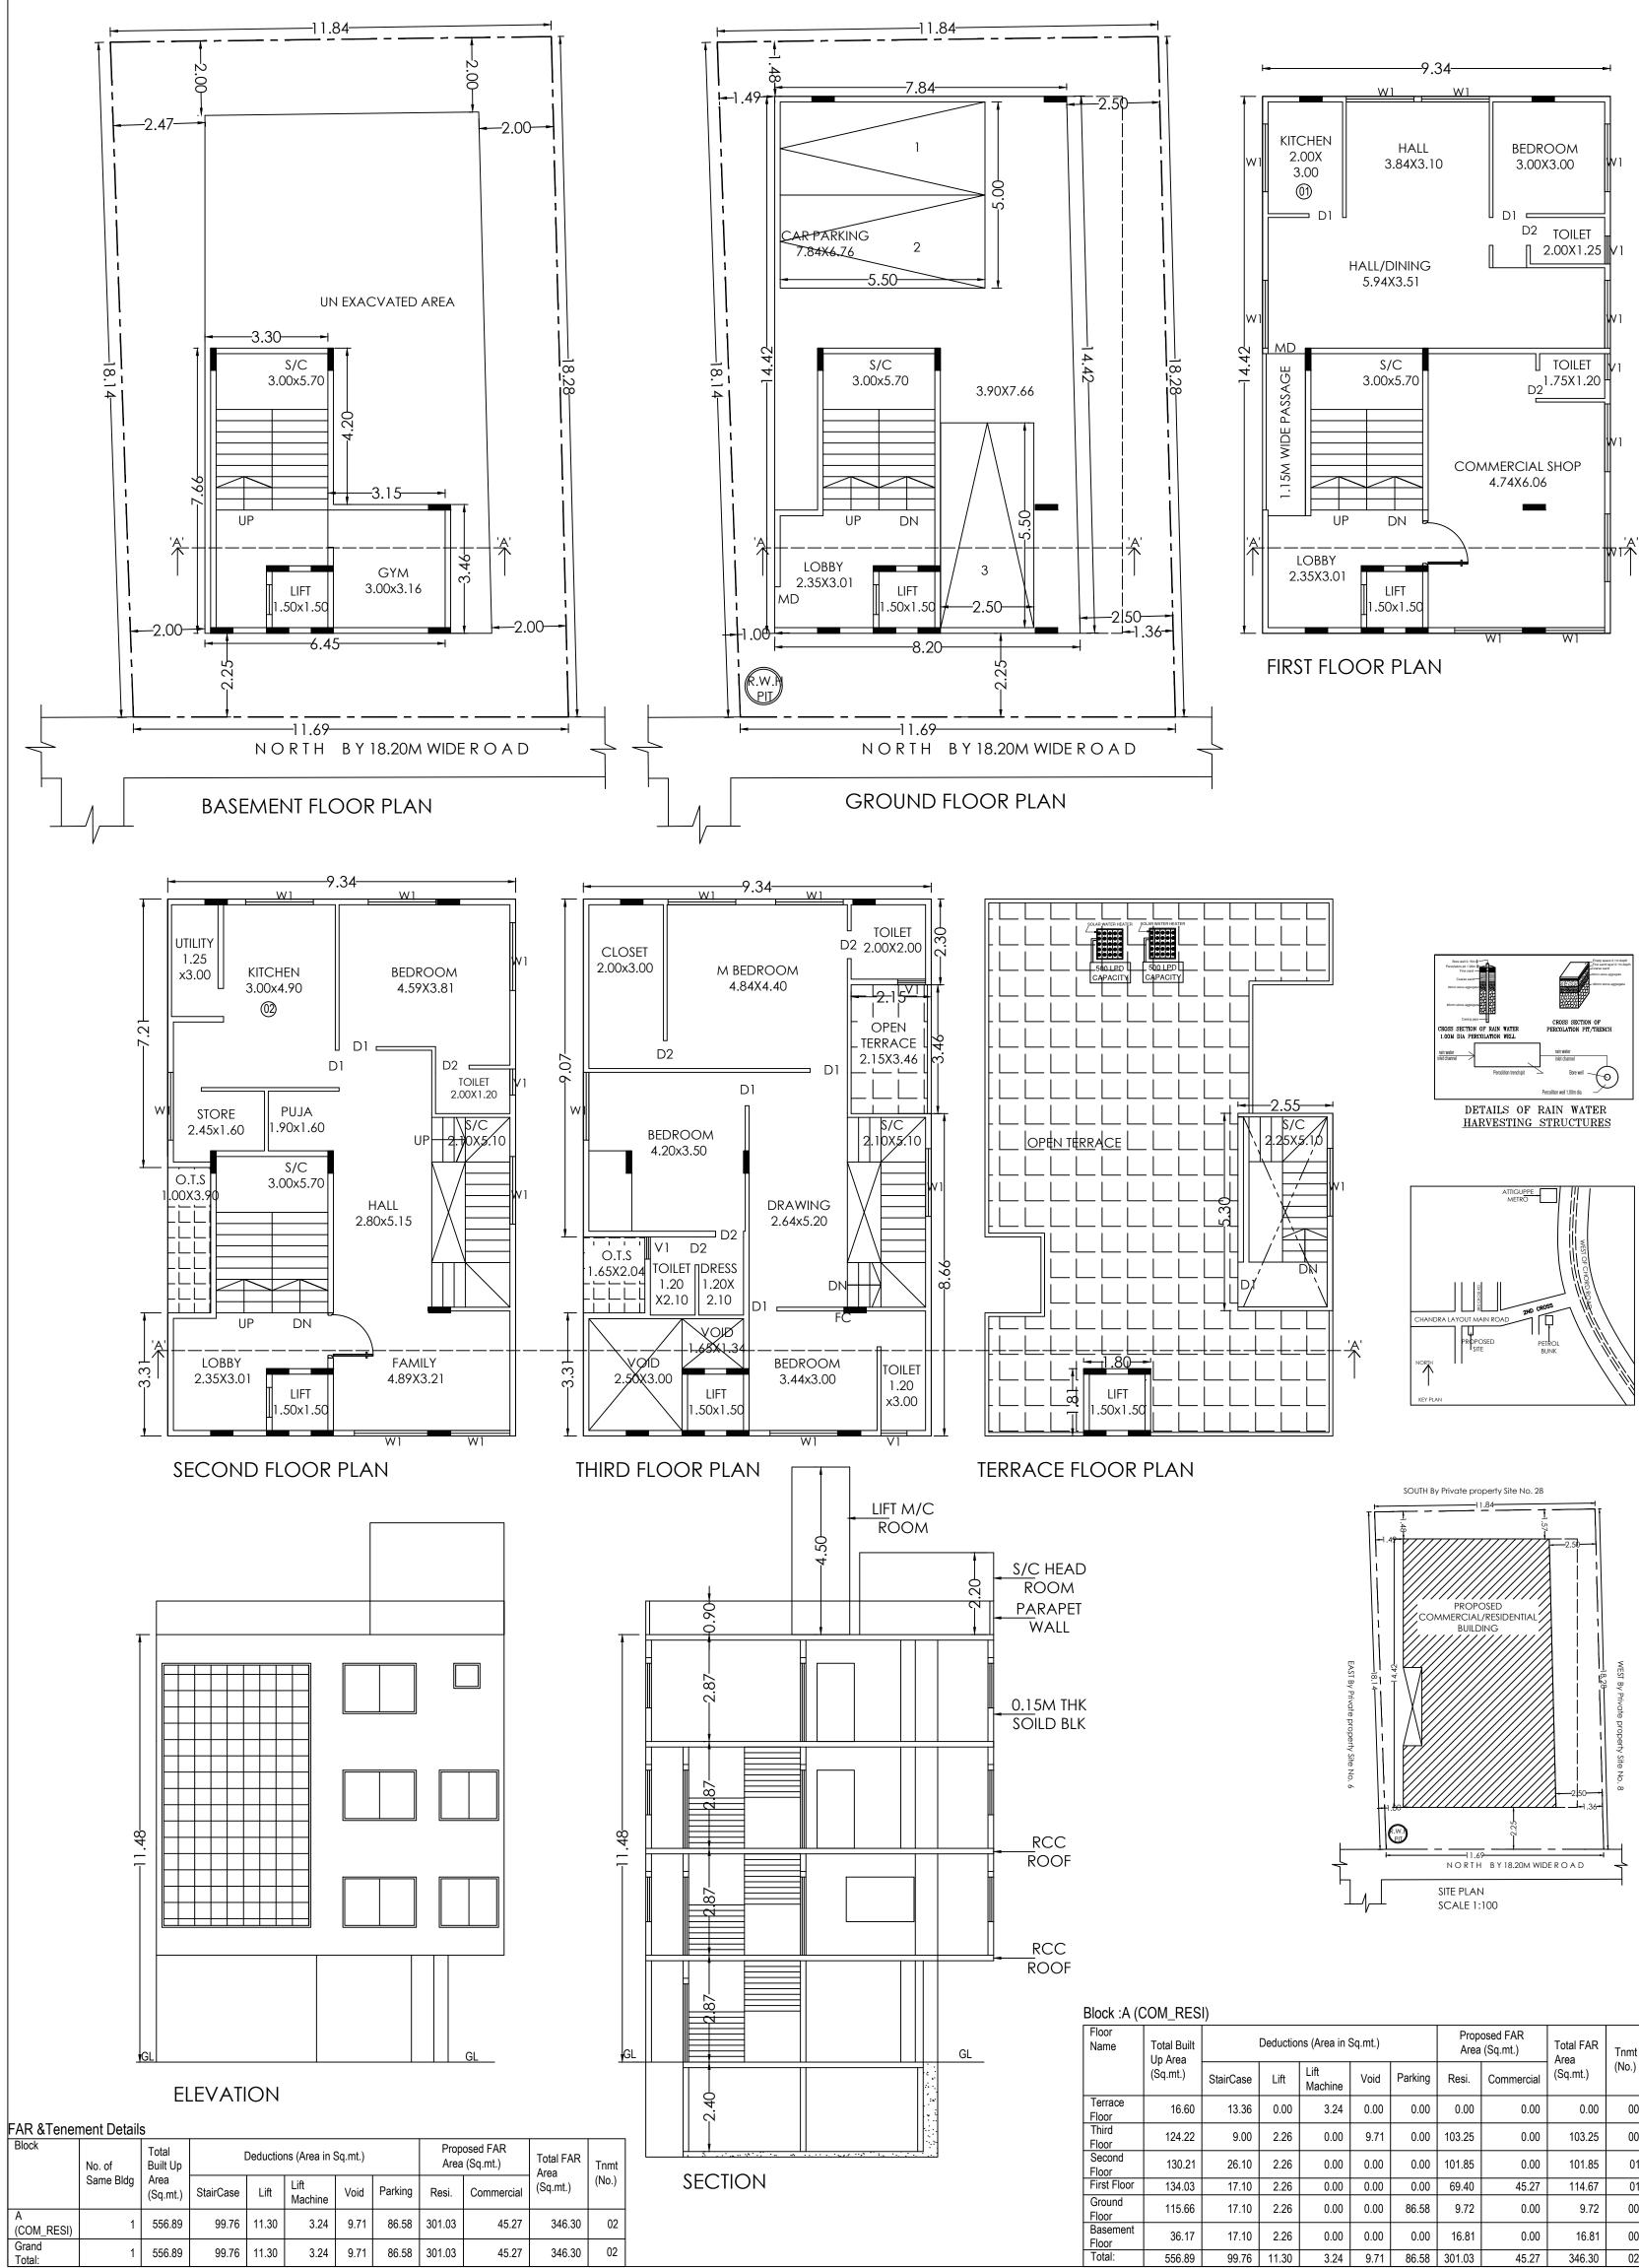

| Block :A (C       | COM_RES                | I)        |          |                 |         |         |        |                      |                   |       |
|-------------------|------------------------|-----------|----------|-----------------|---------|---------|--------|----------------------|-------------------|-------|
| Floor<br>Name     | Total Built<br>Up Area |           | Deductio | ns (Area in S   | Sq.mt.) |         |        | osed FAR<br>(Sq.mt.) | Total FAR<br>Area |       |
|                   | (Sq.mt.)               | StairCase | Lift     | Lift<br>Machine | Void    | Parking | Resi.  | Commercial           | (Sq.mt.)          | (No.) |
| Terrace<br>Floor  | 16.60                  | 13.36     | 0.00     | 3.24            | 0.00    | 0.00    | 0.00   | 0.00                 | 0.00              | 00    |
| Third<br>Floor    | 124.22                 | 9.00      | 2.26     | 0.00            | 9.71    | 0.00    | 103.25 | 0.00                 | 103.25            | 00    |
| Second<br>Floor   | 130.21                 | 26.10     | 2.26     | 0.00            | 0.00    | 0.00    | 101.85 | 0.00                 | 101.85            | 01    |
| First Floor       | 134.03                 | 17.10     | 2.26     | 0.00            | 0.00    | 0.00    | 69.40  | 45.27                | 114.67            | 01    |
| Ground<br>Floor   | 115.66                 | 17.10     | 2.26     | 0.00            | 0.00    | 86.58   | 9.72   | 0.00                 | 9.72              | 00    |
| Basement<br>Floor | 36.17                  | 17.10     | 2.26     | 0.00            | 0.00    | 0.00    | 16.81  | 0.00                 | 16.81             | 00    |
| Total:            | 556.89                 | 99.76     | 11.30    | 3.24            | 9.71    | 86.58   | 301.03 | 45.27                | 346.30            | 02    |

a).Consist of 1Basement + 1Ground + 3 upper floors+ terrace floor only. 2.Sanction is accorded for Residential & Commercial (20%) use only. The use of the building shall not be deviated to any other use.

3.86.58 area reserved for car parking shall not be converted for any other purpose. 4.Development charges towards increasing the capacity of water supply, sanitary and power main

has to be paid to BWSSB and BESCOM if any. 5. Necessary ducts for running telephone cables, cubicles at ground level for postal services & space for dumping garbage within the premises shall be provided.